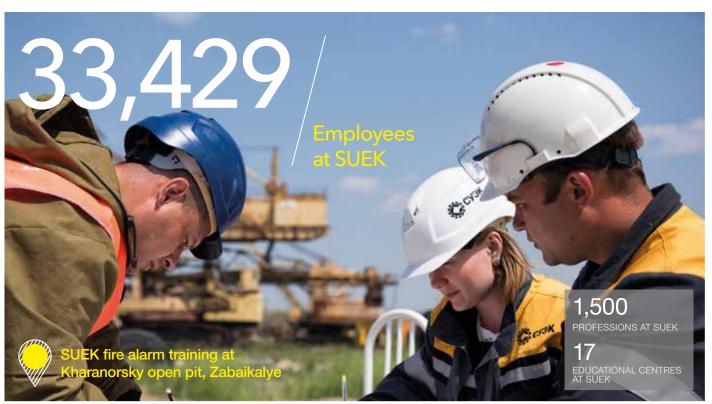

## **FAR REACHING**

As one of the largest employers in the Russian coal industry, we provide jobs for almost 33,500 people across different regions, from miners and engineers to lab specialists and machine operators. We also invest in remote areas and provide opportunities for external contractors in local industries.